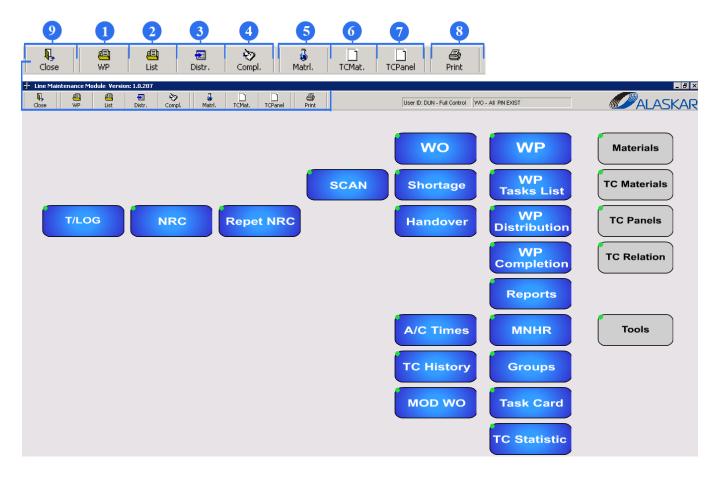

To open a necessary sub-module, you can use the main toolbar buttons.

- 1. Work Package sub-module.
- 2. Work Package Tasks List sub-module.
- 3. Work Package Distribution sub-module.
- 4. Work Package Completion sub-module.
- 5. Registration of materials sub-module.

- 6. Task Card Materials sub-module
- 7. Task Card Panels sub-module
- 8. Reports sub-module
- 9. Close the screen.