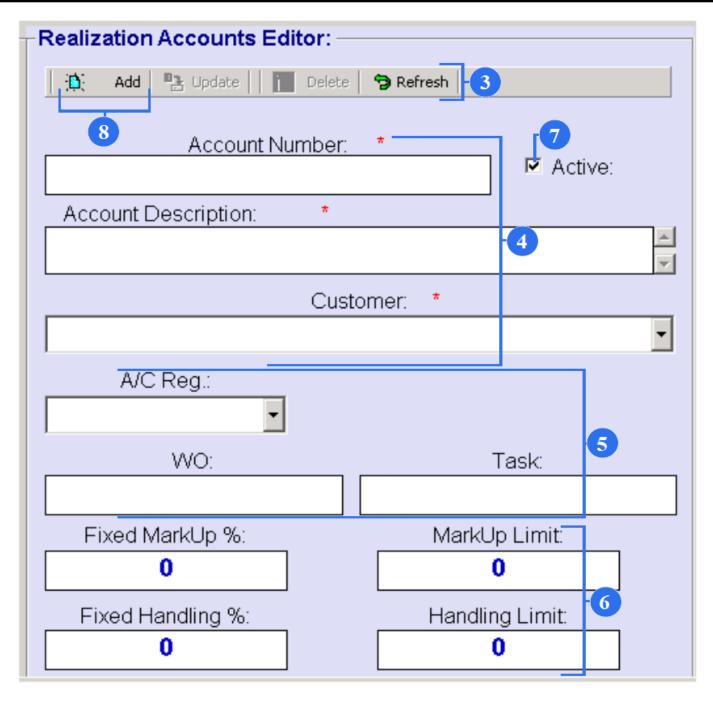

2. To create new realization account use the "Realization Accounts Editor".

**User Guidance** 

- 3. To register an account, click on the Refresh button.
- 4. Enter all required information: an account number and description and customer.
- 5. Enter all optional information: aircraft registration, WO and Task.
- 6. The Fixed Markup adds a fixed percent from using of components cost to listing price of all components for this maintenance. For example, you choose 5% fixed markup. Then, if the listing price of components using for maintenance is \$10000, and your fixed markup of 5%, the retail price of the components will be set to 10500\$. Also, you can set limit of MarkUp, for example: no more than 10300 dollars. (300 is filled in the "MarkUp Limit" field). Result: the retail price of the components will be set to 10300\$.

The "Fixed Handling %" field and "Handling Limit" field are the same, only for component handling.

- 7. An account should be marked as Active when it is used in the present maintenance process.
- 8. Click on the Add button to complete the registration.

- 9. The new account will be added to a list of accounts.
- 10. If you want to make a change in the "Realization Accounts Editor" highlight necessary line, in editor change data in fields and click on "Update" button.
- 11. If you want to remove the account highlight the line and push "Delete" button.
- 12. All accounts can be sorted by several filters:
- Account Status Filter (active or not)
- Customer Filter