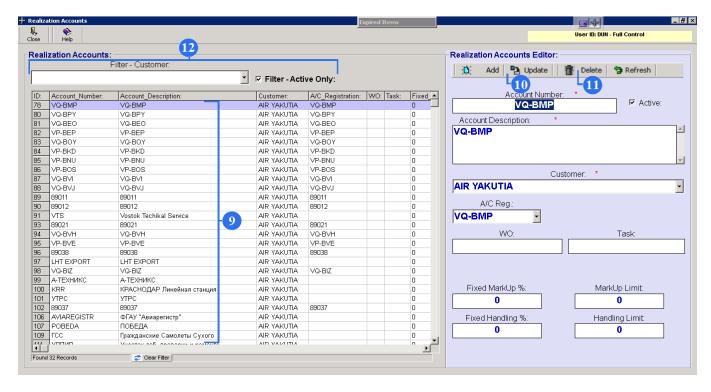

## 1. Realization Account Registration

- A Realization Accounts Sub-module registers all parts that are used in the maintenance process.
- 1. To open Realization Accounts submodule click on the "Realization Accounts" button.

2. To create new realization account use the "Realization Accounts Editor".

**User Guidance** 

- 3. To register an account, click on the Refresh button.
- 4. Enter all required information: an account number and description and customer.
- 5. Enter all optional information: aircraft registration, WO and Task.
- 6. The Fixed Markup adds a fixed percent from using of components cost to listing price of all components for this maintenance. For example, you choose 5% fixed markup. Then, if the listing price of components using for maintenance is \$10000, and your fixed markup of 5%, the retail price of the components will be set to 10500\$. Also, you can set limit of MarkUp, for example: no more than 10300 dollars. (300 is filled in the "MarkUp Limit" field). Result: the retail price of the components will be set to 10300\$.

The "Fixed Handling %" field and "Handling Limit" field are the same, only for component handling.

- 7. An account should be marked as Active when it is used in the present maintenance process.
- 8. Click on the Add button to complete the registration.

- 9. The new account will be added to a list of accounts.
- 10. If you want to make a change in the "Realization Accounts Editor" highlight necessary line, in editor change data in fields and click on "Update" button.
- 11. If you want to remove the account highlight the line and push "Delete" button.
- 12. All accounts can be sorted by several filters:
- Account Status Filter (active or not)
- Customer Filter