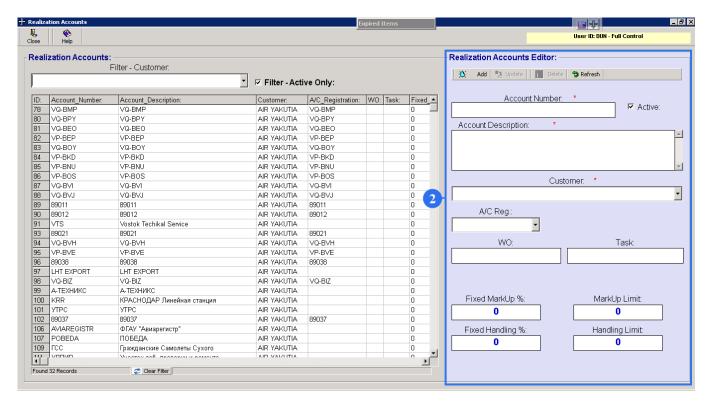

## 1. Realization Account Registration

- A Realization Accounts Sub-module registers all parts that are used in the maintenance process.
- 1. To open Realization Accounts submodule click on the "Realization Accounts" button.

2. To create new realization account use the "Realization Accounts Editor".

**User Guidance** 

- 3. To register an account, click on the Refresh button.
- 4. Enter all required information: an account number and description and customer.
- 5. Enter all optional information: aircraft registration, WO and Task.
- 6. The Fixed Markup adds a fixed percent from using of components cost to listing price of all components for this maintenance. For example, you choose 5% fixed markup. Then, if the listing price of components using for maintenance is \$10000, and your fixed markup of 5%, the retail price of the components will be set to 10500\$. Also, you can set limit of MarkUp, for example: no more than 10300 dollars. (300 is filled in the "MarkUp Limit" field). Result: the retail price of the components will be set to 10300\$.

- 9. The new account will be added to a list of accounts.
- 10. If you want to make a change in the "Realization Accounts Editor" highlight necessary line, in editor change data in fields and click on "Update" button.
- 11. If you want to remove the account highlight the line and push "Delete" button.
- 12. All accounts can be sorted by several filters:
- Account Status Filter (active or not)
- Customer Filter