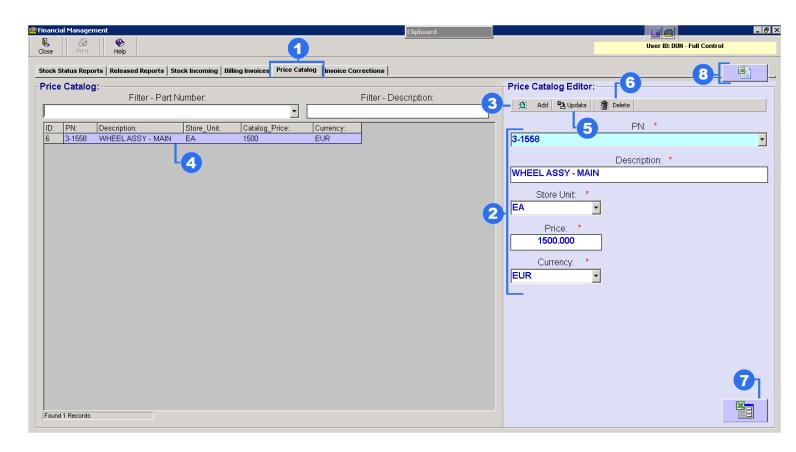

# Contents

| 1. General              | 3  |
|-------------------------|----|
| 2. Stock Status Reports | 4  |
| 2. Released Reports     | 5  |
| 3. Stock Incoming       | 6  |
| 4. Billing Invoices     | 7  |
| 5. Price Catalog        | 10 |
| 6. Invoice Corrections  |    |